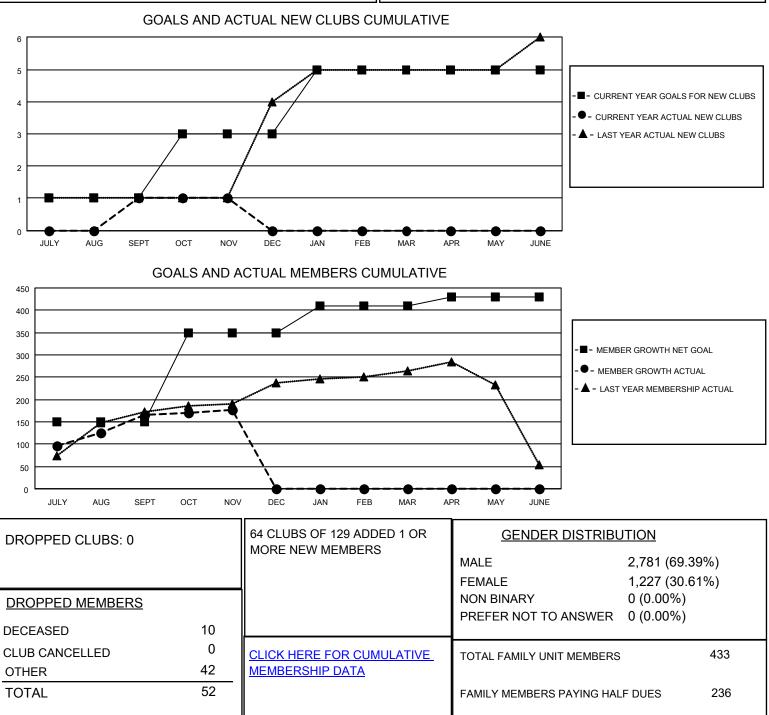

## LOCATION MALAYSIA

District 308 B1

Results as of: 11/30/2021

| Clubs                 |               |           |               | Members               |                        |                         |                                                    |
|-----------------------|---------------|-----------|---------------|-----------------------|------------------------|-------------------------|----------------------------------------------------|
| RESULTS FOR 2021-2022 |               |           |               | RESULTS FOR 2021-2022 |                        |                         |                                                    |
| QUARTER               | NEW CLUB GOAL | NEW CLUBS | DROPPED CLUBS | QUARTER MEMI          | BER GROWTH NET<br>GOAL | MEMBER GROWTH<br>ACTUAL | DROPPED<br>MEMBERS ACTUAL<br>(including transfers) |
| JULY/AUG/SEPT         | 1             | 1         | 0             | JULY/AUG/SEPT         | 150                    | 208                     | 39                                                 |
| OCT/NOV/DEC           | 2             | 0         | 0             | OCT/NOV/DEC           | 200                    | 24                      | 13                                                 |
| JAN/FEB/MAR           | 2             | 0         | 0             | JAN/FEB/MAR           | 60                     | 0                       | 0                                                  |
| APR/MAY/JUNE          | 0             | 0         | 0             | APR/MAY/JUNE          | 20                     | 0                       | 0                                                  |